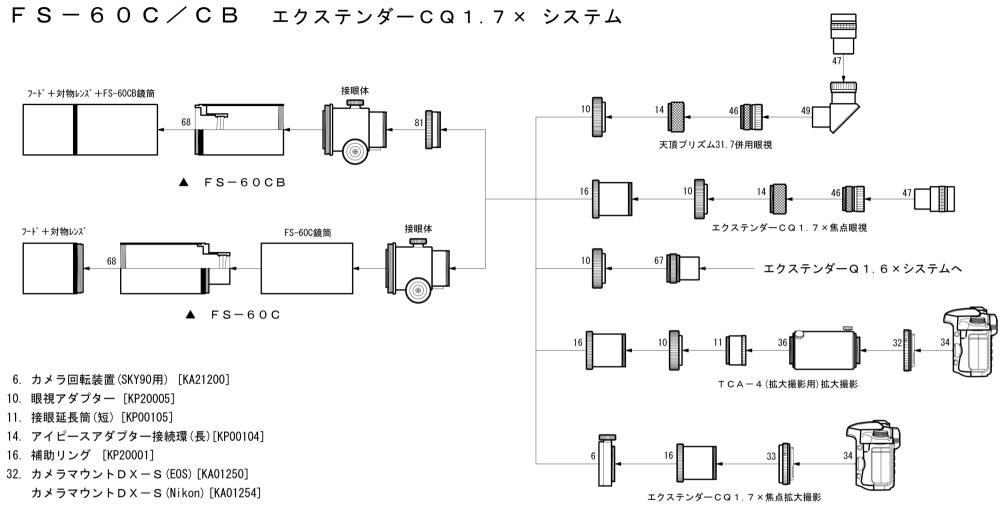

- 33. カメラマウントDX-6 OW (E0S) [KA20245] カメラマウントDX-6 OW (Nikon) [KA20246]
- 34. デジタル一眼レフカメラ
  - ・35mm一眼レフカメラ(Canon-EOS, Nikon)
- 36. TCA-4(拡大撮影用) [KA00210]

- 46. 31.7アイピースアダプター [KP00101]
- 47. 31.7アイピース [KA00520]~[KA00528]
- 49. 天頂プリズム31.7 [KA00541]

- 67. エクステンダーQ1.6× [KA00595]
- 68. エクステンダーCQ1.7× [KA20595]
- 81. ドロチューブ延長筒(FS-60CB)[KP20006B]
- \* No. 10, 14, 16, 46, 68, 81は、標準付属品です。 (No. 81 ドロチューブ延長筒は、FS-60 Cには付属していません。) No.10,14,16,46,68,81 are standard accessories attached to OTA
- \* FS-60Cの場合は取扱説明書に従い、No.68 エクステンダーCQ1.7×を組み替え、対物レンズと鏡筒の間に取り付けます。
- \* No.34 デシタル一眼レフカメラ・35mm一眼レフカメラは、機種によって取り付かない場合があります。

\* No.46を24.5アイピースアダプターに交換すれば、スリーブ径24.5mmのアイピースが使用できます。

また、Canon-EOS、Nikon以外のカメラの取り付けについては、当社へお問い合わせ下さい。

2010.08.06制作(株)高橋製作所