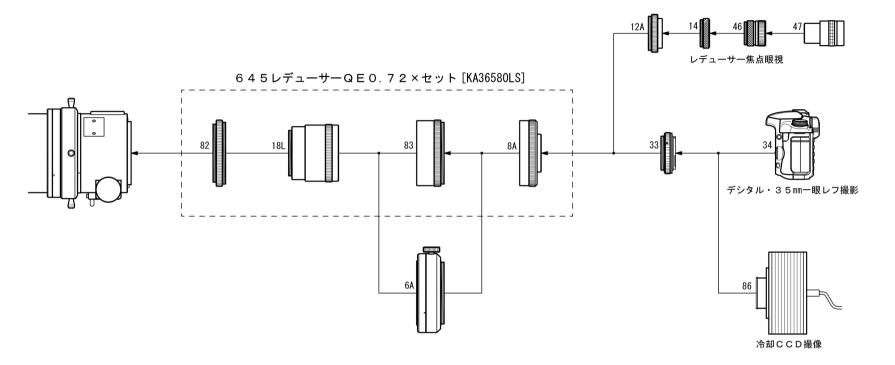

FSQ-106ED 645 UF1-9-QE0.72 × システムチャート

(レデューサーセット部品)
8A. 2種アダプター(CCA-250) [KP86003]
18L. 645レデューサーQEO.72× [KA36580L]
82. 645RDアダプター [KA36581]
83. 645RD補助リング [KA36582]

6A. カメラ回転装置(CCA-250) [KP86200]
12A. 眼視アダプター(CCA-250) [KP86005]
14. アイピースアダプター接続環(短) [KP00103]
33. カメラマウントDX-WR(E0S) [KA01251]
カメラマウントDX-WR(Nikon) [KA01255]

34. デジタルー眼レフカメラ

・35mmー眼レフカメラ(Canon-EOS, Nikon)

- 46. 31.7アイピースアダプター [KP00101]
- 47. 31.7アイピース
- 86. 冷却CCDカメラ(カメラマウント仕様)

- \* No. 14, 46は、鏡筒本体付属品です。No.14,46 are standard accessories attached to OTA
- \* No.34 デシタルー眼レフカメラ・35mmー眼レフカメラは、機種によって取り付かない場合があります。 また、Canon-EOS、Nikon以外のカメラの取り付けについては、当社へお問い合わせ下さい。